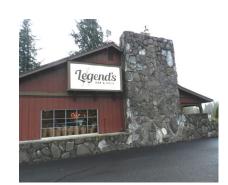

# **DECEMBER TOUR—CHRISTMAS PARTY**

The 2022 Christmas party was held at the LEGEND'S BAR & GRILL located at the "Arrow Head Golf Course" in Molalla.

The place was nicely decorated for Christmas with a beautiful tree, where we put the unwrapped gifts that each member/family brought. We also had little truck place settings with some chocolate/candy in some cute bags; a very nice touch. There were 42 adults and room for more. Every member/family unit received a beautiful Poinsettia as a parting gift.

The facilities and food were great, the staff was excellent. No one left hungry.

The unwrapped gifts were delivered to the Sherwood Les Schwab for distribution where needed.

Thanks to everyone who attended. It is good to see the smiles again.