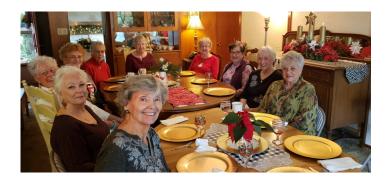

# December 6th Ladies' Lunch Hosted by Carol Carocci

Hosting our V-8 Ladies Christmas lunch at my home on December 6th certainly motivated me to get busy and decorate early.

It was a warm homecoming experience to host 10 V-8 ladies in my home. Our lunch gatherings in restaurants during the pandemic years were definitely not as cozy as getting together in one of our homes.

We enjoyed a wonderful salad bar and lots of lively conversation and laughter for 3 whole hours.

It was joyful way to start enjoying the Christmas season.

Wishing everyone a happier New Year! Carol Carocci