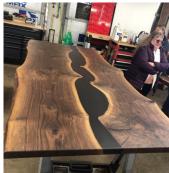

Marc Luce sent these pictures of the November 20, 2022 Mystery Tour hosted by Dave VanWinkle. Marc's note said the tour: "wandered to the back country roads ended up at the woodworking shop where they make these hardwood tables - they are beautiful"

Looks like all the participants had a wonderful day. The wood speaks for itself. Thanks to Dave VanWinkle for putting this tour together.

Page 5