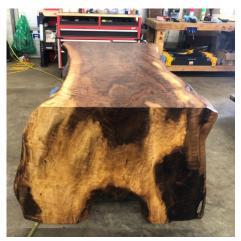

Marc Luce sent these pictures of the November 20, 2022 Mystery Tour hosted by Dave VanWinkle. Marc's note said the tour: "wandered to the back country roads ended up at the woodworking shop where they make these hardwood tables - they are beautiful"

Looks like all the participants had a wonderful day. The wood speaks for itself. Thanks to Dave VanWinkle for putting this tour together.

Page 5