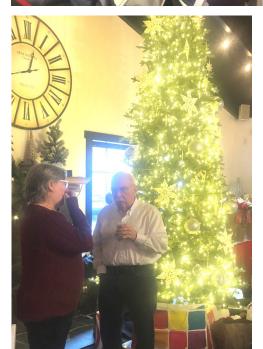

# **DECEMBER TOUR—CHRISTMAS PARTY**

The 2022 Christmas party was held at the LEGEND'S BAR & GRILL located at the "Arrow Head Golf Course" in Molalla.

The place was nicely decorated for Christmas with a beautiful tree, where we put the unwrapped gifts that each member/family brought. We also had little truck place settings with some chocolate/candy in some cute bags; a very nice touch. There were 42 adults and room for more. Every member/family unit received a beautiful Poinsettia as a parting gift.

The facilities and food were great, the staff was excellent. No one left hungry.

The unwrapped gifts were delivered to the Sherwood Les Schwab for distribution where needed.

Thanks to everyone who attended. It is good to see the smiles again.